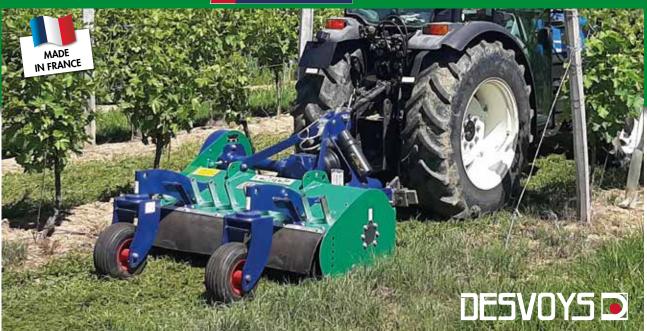

## Vini-Cut = FIXED

## **KEY POINTS**

- High rotation speed rotor equipped with B7 hammer cutters
- Wide front opening
- Profiled housing with truncated corners, protective cover and rounded bolts
- Removable fixed coupling with depth adjustment
- Roller with removable sealed end caps, with height and depth adjustment
- Inner skids (10 mm) with bolt-on HARDOX wear base plate