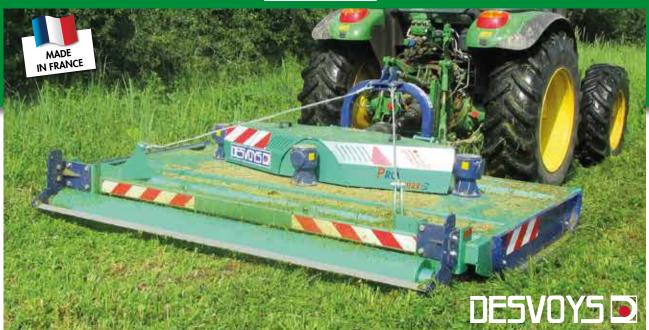

## **KEY POINTS**

- 3-output main gearbox
- 3 offset rotors
- Sturdy chassis design
- Driven by shafts and friction limiters
- Floating coupling on oversize clevises
- 3.50 m overall width, complaint with highway legislation

## **SPECIFICATIONS**

| WORKING WIDTH               | (M)   | 3.30                                |
|-----------------------------|-------|-------------------------------------|
| PTO speed                   | (rpm) | 1000                                |
| Tractor power rating        | (hp)  | 90-180                              |
| Cat. 2 coupling             |       | Fixed clevis hitch                  |
| Rotor                       |       | 3 rotors - Single blade - 2 cutters |
| Adjustable terrain tracking |       | Pair of bolt-on skids in HARDOX     |
| Cutting height              | (mm)  | 58-108-158-208                      |
| Weight                      | (kg)  | 1322                                |