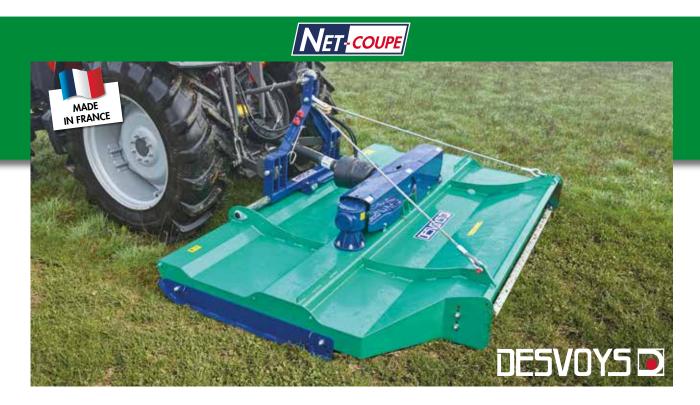

## **KEY POINTS**

- Floating hitch on clevises with hydraulic offset
- Description Boxes aligned by flectors mounted onto a cross-bar
- High speed rotors equipped with blades, fins and counter-cutters
- Dowered housing with cut-angles and rear disperser
- Adjustable cutting height via skids

## **SPECIFICATIONS**

| WORKING WIDTH               | (M)   | 1.70                                                                                                                                                             | 1.80 | 2.35 | 2.60   | 3.00   |
|-----------------------------|-------|------------------------------------------------------------------------------------------------------------------------------------------------------------------|------|------|--------|--------|
| PTO speed                   | (rpm) | 540                                                                                                                                                              |      |      |        |        |
| Central box power           | (hp)  | 85                                                                                                                                                               |      |      | 105    |        |
| Tractor power rating (hp)   |       | 55-85                                                                                                                                                            |      |      | 60-110 | 70-110 |
| Cat. 1 & 2 coupling         |       | On clevises - pivoting, restricted by cable, <b>Fixed, centred</b> Clevis hitch - <b>Can be offset hydraulically</b> by 250 mm to the right / 100 mm to the left |      |      |        |        |
| Rotor                       |       | 2 rotors - Single blade - 2 cutters                                                                                                                              |      |      |        |        |
| Adjustable terrain tracking |       | Roller Ø 168 - Pair of bolt-on skids <b>HARDOX</b>                                                                                                               |      |      |        |        |
| Cutting height              | (mm)  | 25-50-75-100                                                                                                                                                     |      |      |        |        |
| Weight                      | (kg)  | 560                                                                                                                                                              | 580  | 710  | 800    | 910    |