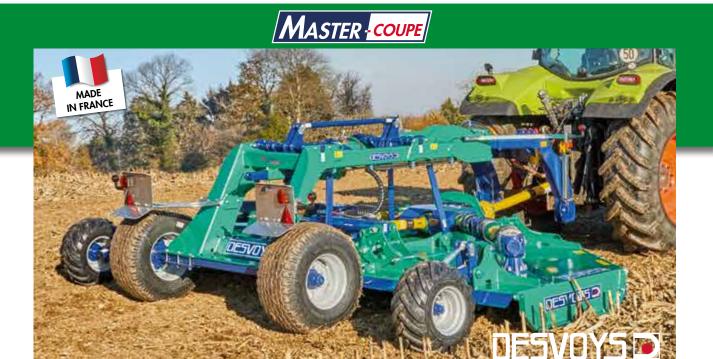

## **KEY POINTS**

- Quick and easy hydraulic lifting system on a rocker arm with connecting rods
- Oversize central box
- Didentical alignment of the coupling head pivot axis and the wide-angle transmission
- 5-rotor assembly with deflectors and counter-cutters
- Damper on KEVLAR-reinforced side wheels, side elements and rocker arm