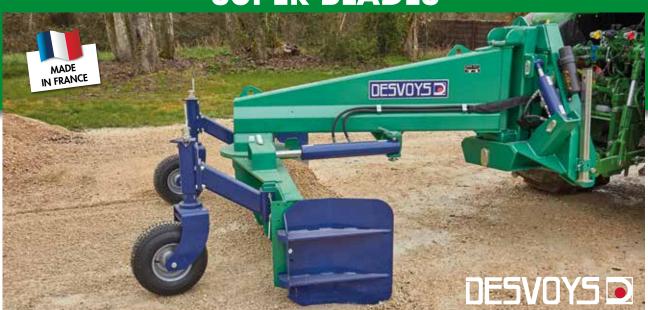

## **SUPER BLADES**

#### **KEY POINTS**

- Sturdy headstock made of folded and mechanically-welded plates
- Large diameter offset pivot
- Bolt-on HARDOX wear blade as standard
- Blade unit structure reinforced with cross-bars
- Blade can be swivelled, offset and reversed

### **SPECIFICATIONS**

| Width  | Coupling            | Tractor power<br>rating | Offset value        | Swivel value        | Height | Weight  |
|--------|---------------------|-------------------------|---------------------|---------------------|--------|---------|
| 2.50 m | Cat. 2 clevis hitch | 90 to 200 hp            | 23°<br>right / left | 22°<br>right / left | 0.63 m | 820 kg  |
| 3.00 m |                     |                         |                     |                     |        | 1030 kg |