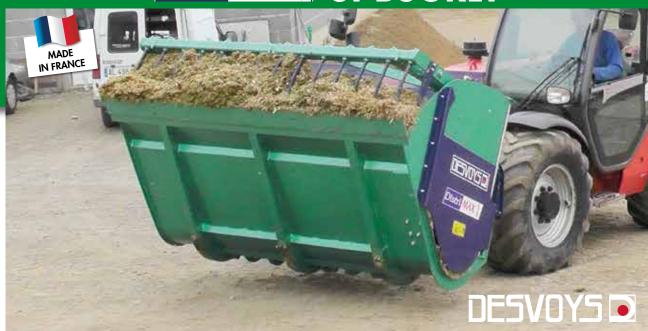

# Distri-MAX ) ST BUCKET

#### **KEY POINTS**

- Description of the second s
- Driven by a high-capacity geared motor
- Attachment bars for bolt-on hitch and extra-wide shoes
- Wide-opening, pivoting distribution flap
- Wear blade as standard
- Or Geared motor access hatch