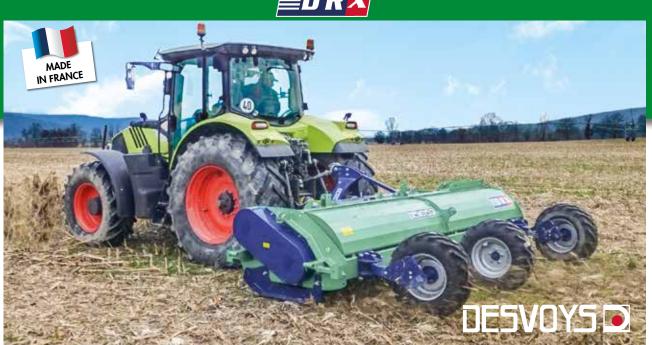

## 🗐 R 🗙

## **KEY POINTS**

- Description Large diameter rotor tube
- Very sturdy housing equipped with bolt-on armour plates
- Reversible Y cutters or pallet cutters mounted onto treated bushes
- 2-part mobile rear cover
- Semi-pivoting wheels with sculpted, off-road tyres

## **SPECIFICATIONS**

| WORKING WIDTH               |        | 3.20                                                             |         | 4.00    |         | 4.80                   |         |
|-----------------------------|--------|------------------------------------------------------------------|---------|---------|---------|------------------------|---------|
| Rotor model                 |        | 4 rows                                                           | 10 rows | 4 rows  | 10 rows | 4 rows                 | 10 rows |
| PTO speed                   | (rpm)  | 1000                                                             |         |         |         |                        |         |
| Tractor power rating        | (hp)   | 100-280                                                          |         | 120-280 |         |                        |         |
| Coupling                    |        | Centred and bolted                                               |         |         |         |                        |         |
| Coupling category           |        | Cat. 2 clevis hitch                                              |         |         |         |                        |         |
| Number of cutters           | (in Y) | 76                                                               | 120     | 96      | 160     | 112                    | 200     |
| Counter-cutter              |        | Upper and lower removable combs                                  |         |         |         |                        |         |
| Adjustable terrain tracking |        | 2 semi-pivoting wheels<br>Pair of bolt-on skids in <b>HARDOX</b> |         |         |         | 3 semi-pivoting wheels |         |
| Rear cover(s)               |        | Mobile cover(s)                                                  |         |         |         |                        |         |
| Housing thickness           | (mm)   | 6                                                                |         |         |         |                        |         |
| Armour plate                | (mm)   | As standard on the housing - Bolt-on - Thickness 4               |         |         |         |                        |         |
| Weight                      | (kg)   | 2050                                                             | 2170    | 2280    | 2450    | 2710                   | 2865    |