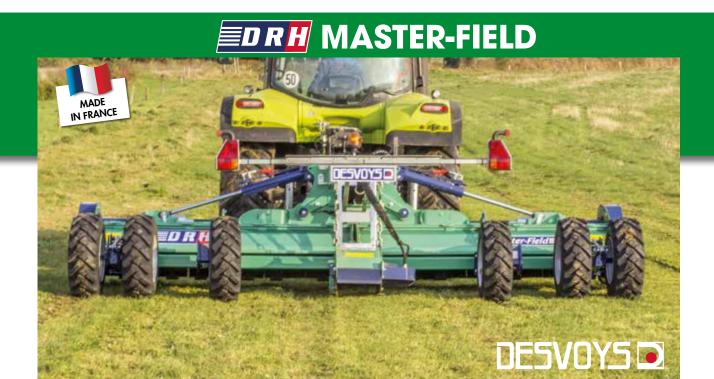

## **KEY POINTS**

- Oversize chassis composed of bushed pivots
- Patented protection for side transmission systems
- Roller with integrated, removable sealed end caps
- Adjustable rear cover
- Rotor equipped with B1 heavyweight hammers