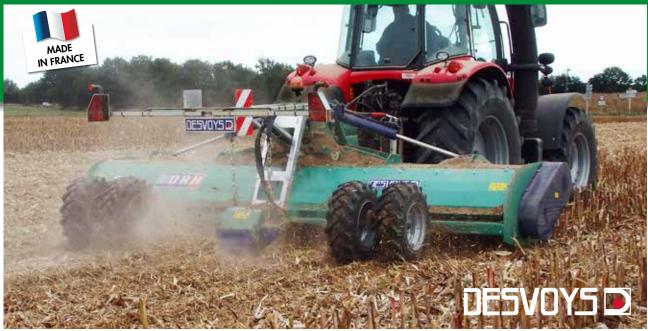

## **KEY POINTS**

- Oversize chassis composed of bushed pivots
- Patented protection for side transmission systems
- 1 Pair of pivoting twin wheels with damper and 1 pair of single wheels
- Rotor equipped with Y cutters + fan
- Optional: edging shredder and roller with mud scraper

## **SPECIFICATIONS**

| WORKING WIDTH               | (M)      | 4.80                                                                                   | 6.40                                                                                                                 |
|-----------------------------|----------|----------------------------------------------------------------------------------------|----------------------------------------------------------------------------------------------------------------------|
| PTO speed                   | (rpm)    | 1000                                                                                   |                                                                                                                      |
| Number of belts             |          | 2 x 5                                                                                  |                                                                                                                      |
| Tractor power rating        | (hp)     | 130-300                                                                                | 160-300                                                                                                              |
| Coupling category           |          | Cat. 3 clevis hitch                                                                    |                                                                                                                      |
| Number of cutters           | (Y+ fan) | 104 Y + 52 fans                                                                        | 136 Y + 68 fans                                                                                                      |
| Counter-cutter              |          | Upper and lower removable combs                                                        |                                                                                                                      |
| Adjustable terrain tracking |          | 1 Pair of semi-pivoting twin wheels with damper Pair of bolt-on skids in <b>HARDOX</b> | Pair of semi-pivoting twin wheels with damper and 1 pair of single wheels     Pair of bolt-on skids in <b>HARDOX</b> |
| Rear covers                 |          | Mobile covers                                                                          |                                                                                                                      |
| Housing thickness           | (mm)     | 4                                                                                      |                                                                                                                      |
| Armour plate                | (mm)     | Standard - bolt-on - Thickness 4                                                       |                                                                                                                      |
| Weight                      | (kg)     | 3470                                                                                   | 4010                                                                                                                 |